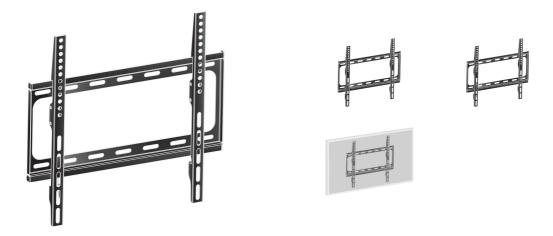

## Extra safe wall mount for screens 26-55 inch, up to VESA 400x400mm, max 30kg

With a three-step fixation system, this wall mount guarantees extra safe usage in environments like schools and other public utility buildings. First, the vertical brackets are mounted to the display. The wall mount back plate is then screwed to the wall. And for additional safety, the vertical VESA mount brackets can be securely fastened to the wall back plate with two extra fastening screws. Please note: for iiyama touch models we recommend using MD 052B1000